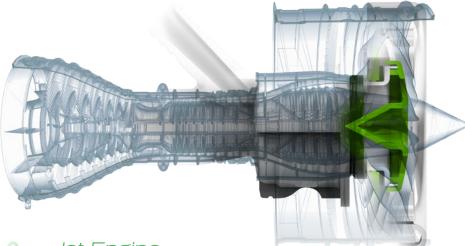

## Introducing a completely new soft tissue hot tub therapy experience.

Air X<sup>®</sup> infuses the soft feel of air and water with a kinetic power derived from jet engine technology. Spa jets can offer power and precision, but Air X is something completely different. Utilizing Airnetics® engineering, Air X multiplies the air output resulting in a jet stream that is soft and powerful. By combining three flow patterns with stimulating reflexology, sore muscles and tired joints are soothed and rejuvenated.

#### Jet Engine Inspired

Air multiplying technology without extra noisy blowers for efficient and powerful performance.