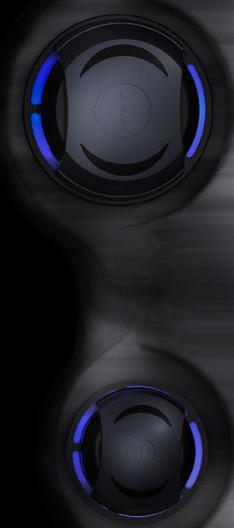

## SQR™ CONTROLS

SQR<sup>™</sup> system controls are an exclusive option from CMP. Not only do these controls offer the simple and quick reliability of SQR<sup>™</sup>, the unique design opens up completely new options for LED topside control lighting design.

#### UNIQUE SQR<sup>™</sup> CONTROL FEATURES

Customizable Decorative Accent

SQR<sup>™</sup> Grommet Doubles as the Light Emitter

Soft, Even Lighting with No Hot Spots

LED Port is Built Into the SQR™ Grommet