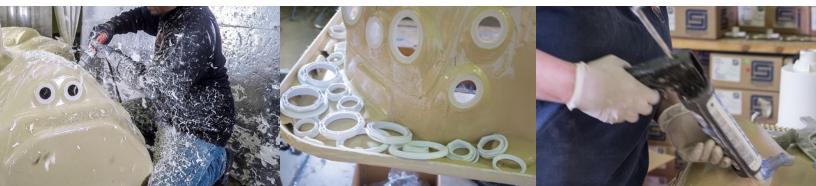

# FORWARD THINKING ENGINEERING

SQR applies basic laws of physics to create a superior seal, while addressing the issues created by typical torque compression systems.

The patented body and grommet gasket design combination is absolutely the most effective method of spa component installation.

## FEWER TOOLS

## NO BACKSIDE SURFACE GRINDING

Surface grinding is loud, dangerous, dirty and potentially hazardous. SQR™ can seal effectively with no backside grinding surface prep.

## NO NUTS, COMP RINGS OR GASKETS

Scores of parts complicate the work area, increasing preparation time and increasing costs. Fewer installation components simplifies the process.

## FEWER STEPS

## NO EXPENSIVE SEALANTS

Sealants are messy, expensive and difficult to apply. It is nearly impossible to apply sealants in a 100% consistent way across every installation.

## FASTER SETUP

## RAPID INSTALL

## STANDARD PARTS REQUIRE MULTIPLE STEPS

To ensure a proper and consistent seal, standard parts require sealant, gaskets, comp rings, nuts and must then be tightened to an exact compression specification. Prepping and installing all of these components takes up time and poorly utilizes space.

### AGILE STYLE MANUFACTURING

Each step in the process is simplified, which translates into rapid turnaround. Drilling occurs in a single hole-cutting step. Component installation only requires installing the patented SQR<sup>™</sup> grommet and patented SQR<sup>™</sup> body.