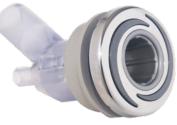

## HOW THE SPECTRUM SYSTEM WORKS

#### A. ESCUTCHEON

High-polish stainless steel design that provides the perfect fit and finish for a design insert.

#### **B. DESIGN INSERT**

Customize the insert design and color.

#### C. NOZZLE RING

Directional and Rotational nozzles are available with an accent ring in stainless steel or custom-colored plastic.

#### D. NOZZLE/EYEBALL

Eyeballs are available in a variety of colors to complement the overall design, and also in clear for colorful LED accent lighting.

#### E. FLANGE

The Spectrum flange can also be molded in any color to create a completely unique design.