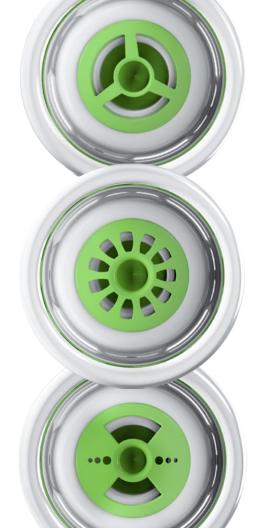

#### Three Flow Style Options

*Trinetic: Precise therapy for targeting problem areas.* 

Binetic: A special dual flow pattern spreads therapeutic effects over a wide area.

Polynetic: Powerful balanced flow; perfect for wrists, joints and extra sensitive muscles.