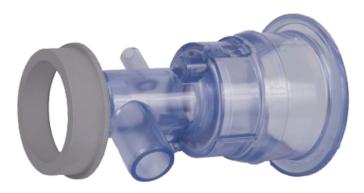

# FORWARD THINKING ENGINEERING

SQR applies basic laws of physics to create a superior seal, while addressing the issues created by typical torque compression systems.

The patented body and grommet gasket design combination is absolutely the most effective method of spa component installation.

### AGILE STYLE MANUFACTURING

Each step in the process is simplified, which translates into rapid turnaround. Drilling occurs in a single hole-cutting step. Component installation only requires installing the patented SQR<sup>™</sup> grommet and patented SQR<sup>™</sup> body.

## SIMPLICITY CREATES CONSISTENCY

By requiring fewer components and reducing the need for surface prep, SQR<sup>™</sup> creates a much more repeatable installation resulting in increased quality.