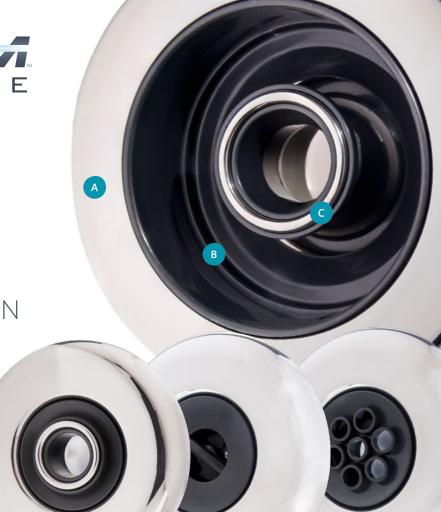

#### A. HIGH-POLISH STAINLESS STEEL FINISH

#### B. CUSTOMIZABLE NOZZLE AND FLANGE

#### C. DECORATIVE RING OPTION ON SELECT NOZZLES

Like all Spectrum<sup>™</sup> jets, Prime jets allow for a custom nozzle ring, eyeball and flange. Additionally, they work as a part of Pro-Loc<sup>™</sup>, the most reliable and effective body style for spa jets.

## HOW THE SPECTRUM SYSTEM WORKS

#### A. ESCUTCHEON

High-polish stainless steel design that provides the perfect fit and finish for a design insert.

#### **B. DESIGN INSERT**

Customize the insert design and color.

#### C. NOZZLE RING

Directional and Rotational nozzles are available with an accent ring in stainless steel or custom-colored plastic.

#### D. NOZZLE/EYEBALL

Eyeballs are available in a variety of colors to complement the overall design, and also in clear for colorful LED accent lighting.

#### E. FLANGE

The Spectrum flange can also be molded in any color to create a completely unique design.