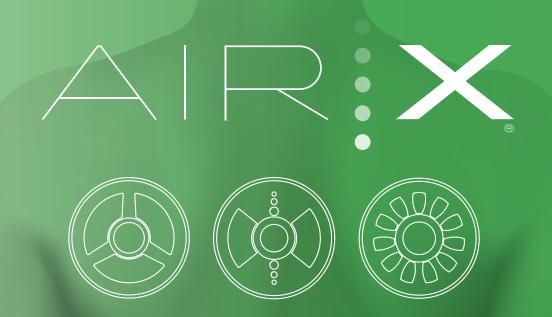

#### Three Flow Style Options

*Trinetic: Precise therapy for targeting problem areas.* 

Binetic: A special dual flow pattern spreads therapeutic effects over a wide area.

Polynetic: Powerful balanced flow; perfect for wrists, joints and extra sensitive muscles.