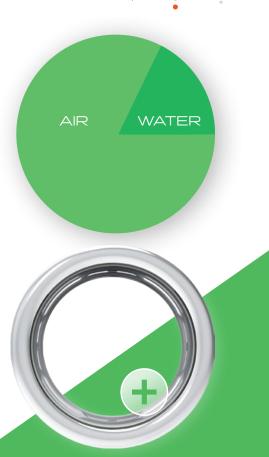

#### High Volume Dynamics

Typical jets are at best an 80% water and 20% air mix. Air X draws up to 80% air and 20% water.

## Introducing a completely new soft tissue hot tub therapy experience.

Air X<sup>®</sup> infuses the soft feel of air and water with a kinetic power derived from jet engine technology. Spa jets can offer power and precision, but Air X is something completely different. Utilizing Airnetics® engineering, Air X multiplies the air output resulting in a jet stream that is soft and powerful. By combining three flow patterns with stimulating reflexology, sore muscles and tired joints are soothed and rejuvenated.