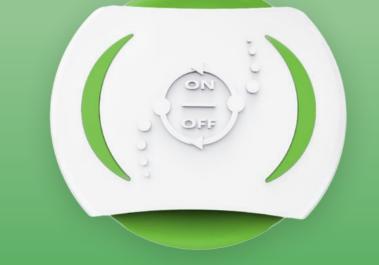

CVF Continuously Variable Flow Air Control

#### Wide Range of Flow Adjustment from 0-100%

Precise Air Volume Control

Control More Than Air Flow "On" and "Off"