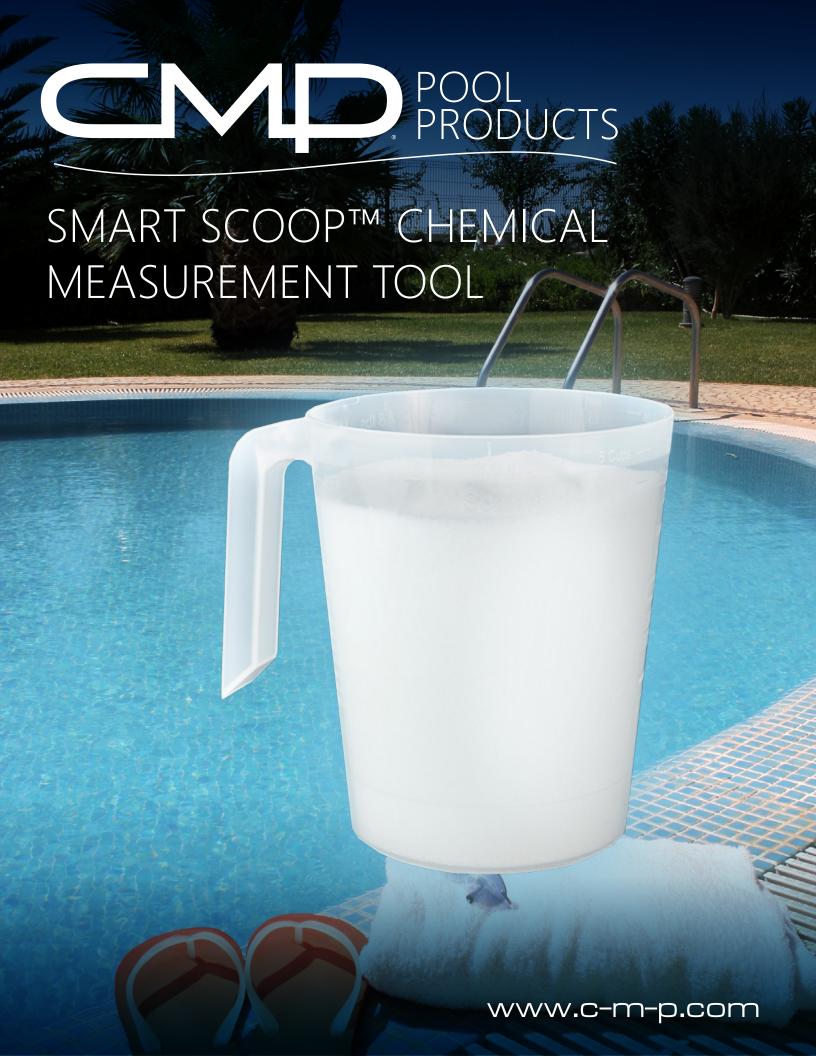

# SMART SCOOP™ MEASURING TOOL

Accurate water chemistry is very important. However, often chemicals are poured directly into the pool with a "close enough" measurement and application style. The CMP Smart Scoop is designed to make dispensing pool chemicals safer and more accurate for pool professionals and homeowners. This durable, clear scoop not only has graduated measurements, but also proper dosing instructions molded right into the scoop. That's why this scoop is "smart!"

## PROFESSIONAL FEATURES

Large scoop that holds over six cups

Guides are molded into the scoop, so they will never wear off or fade.

Clear so you can see exactly what you are measuring

Chemical resistant, BPA free material

Durable scoop handle that gives you a firm grim to ease the application of large chemical doses.

ASK YOUR CMP REP ABOUT A CUSTOM LOGO SMART SCOOP

\*NEVER mix different chemicals. Clean after each use. Measurements and doses are approximations. Always refer to chemical manufacturers' instructions for dosage.